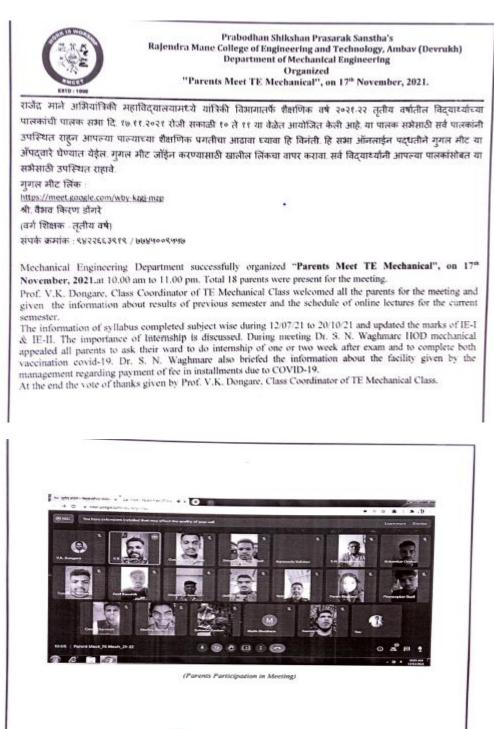

|         | 4  | -  |         | -6       |
| 8    | Mr. Jashi P.<br>S.            | SĘ          | IV                      | Skill Lah: Python<br>Programming                      | 2       | 8  | 1  | -       | -        |
|      |                               | BE          | VIII                    | RF Design                                             | 4       | 4  | *  | 2       | 20       |
|      |                               | 100         |                         | TOTAL                                                 | -       |    |    |         |          |
|      | Caller 1                      |             |                         | TOTAL HRS.                                            | 72      | 80 | 2  | 14      | 168      |



#### c) Parent-Teacher Meet



200 Dongate V. K.? De. SN Wathroare



Prabodhan Shikshan Prasarak Sanstha's Rajendra Mane College of Engineering and Technology, Ambav (Devrukh) Department of Mechanical Engineering Organized "Parents Meet BE Mechanical", on 17th October, 2021.

राजेंद माने अभियांत्रिकी महाविद्यालयामध्ये यांत्रिकी विभागातर्फे शैक्षणिक वर्ष २०२१-२२ अंतिम वर्षातील विद्याथ्योच्या पालकांची पालक सभा दि. १७.११.२०२१ रोजी सकाळी १२ ते १ या वेळेत आयोजित केली आहे. या पालक सभेसाठी सर्व पालकांनी उपस्थित राहुन आपल्या पाल्याच्या शैक्षणिक प्रगतीचा आढावा घ्यावा हि विनंती. हि सभा ऑनलाइंन पद्धतीने गुगल मीट या अपद्वारे घेण्यात येईल. गुगल मीट जॉइंन करण्यासाठी खालील लिंकचा वापर करावा सर्व विद्याच्यांनी आपल्या पालकांसोबत या सभेसाठी उपस्थित राहावे.

गगल मीट लिंक

meet.google.com/cpa-dagb-xiz

श्री, जिमेश ढोले

(वर्ग शिक्षक - अ